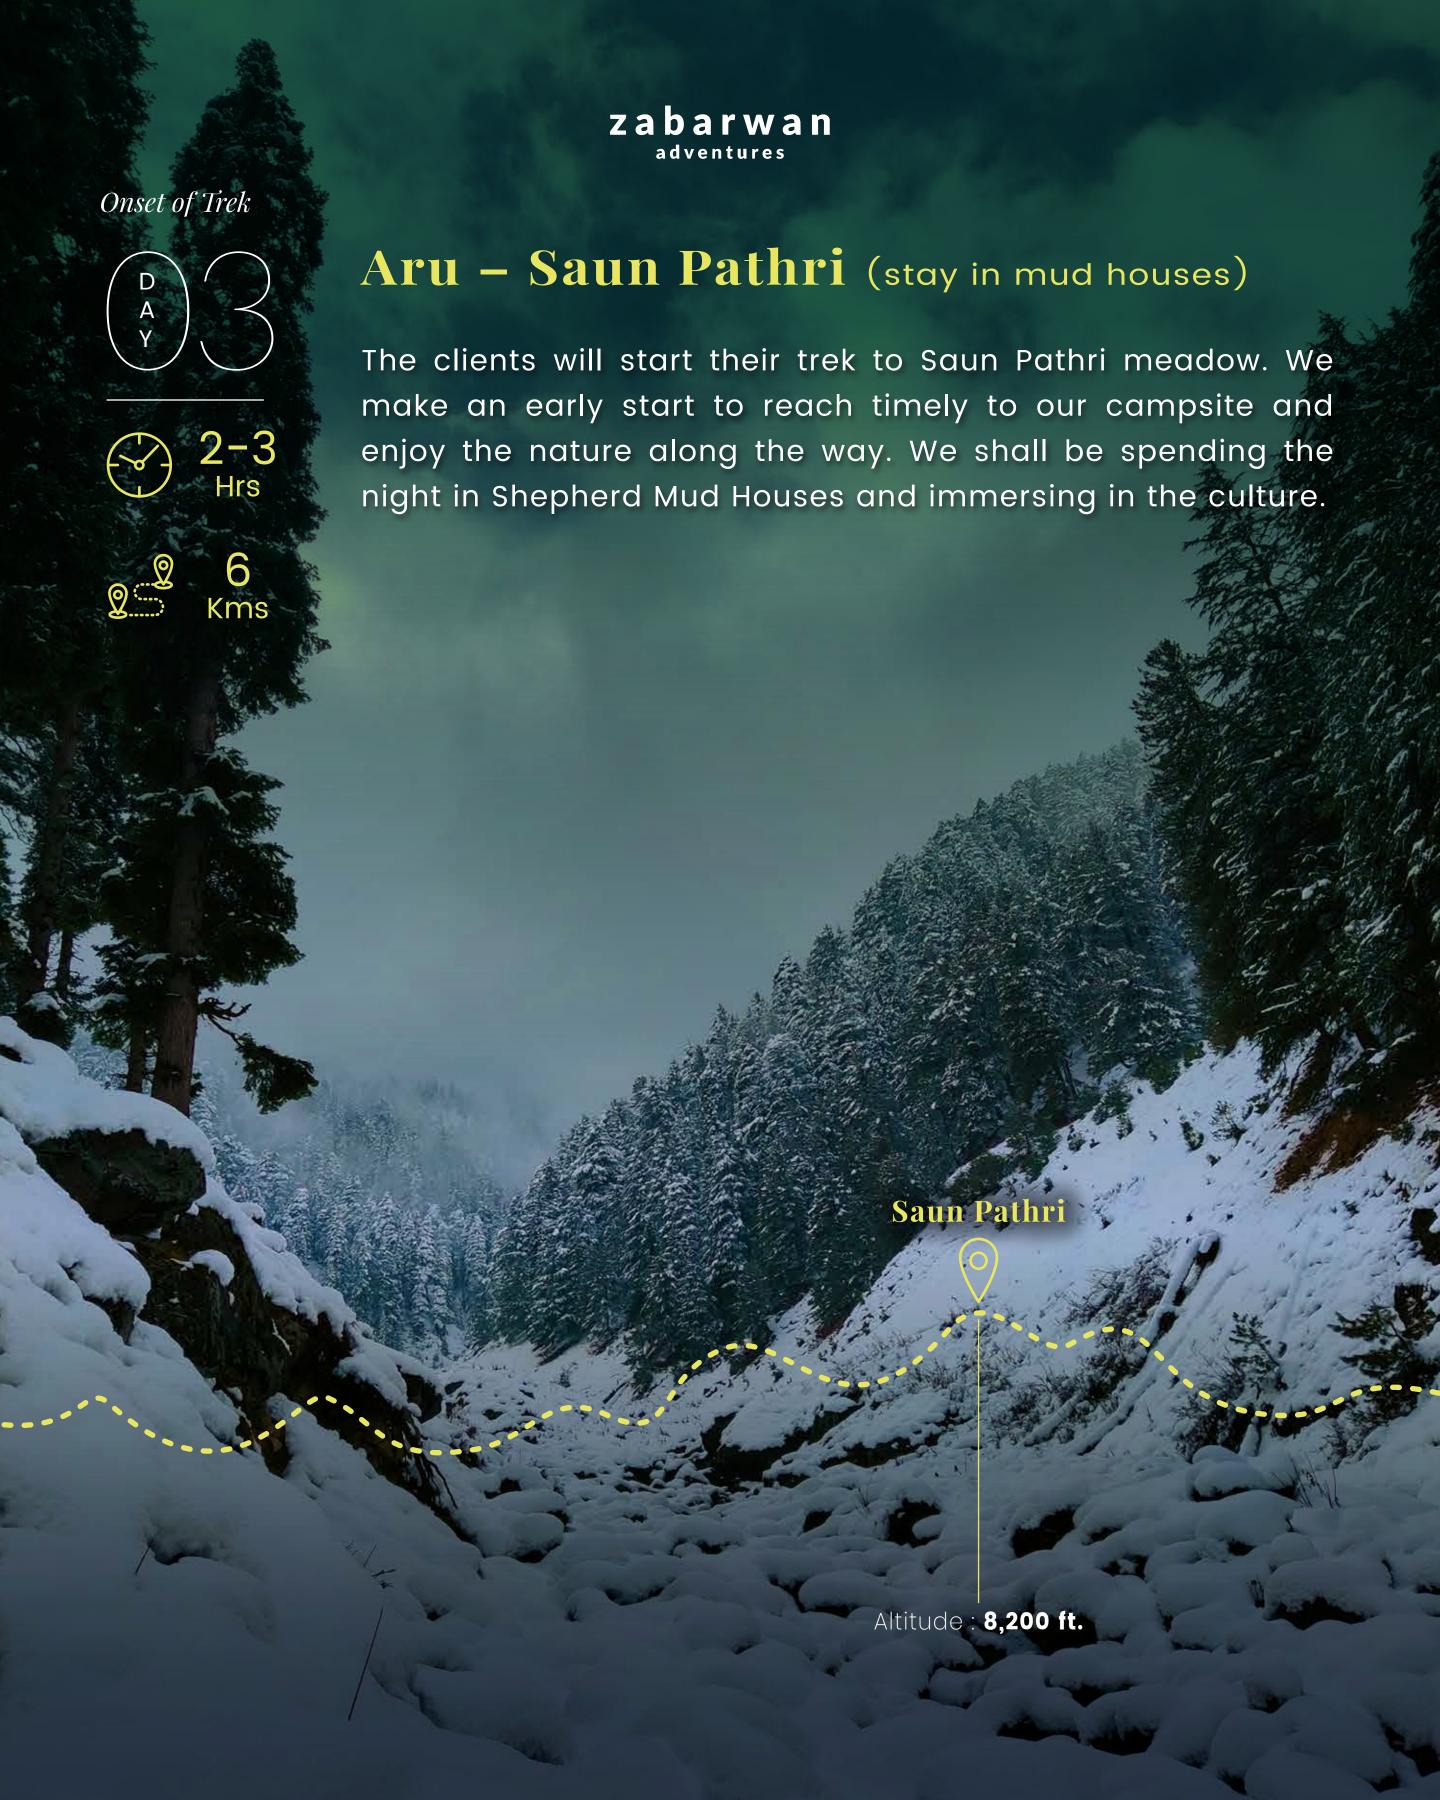

## Saun Pathri – Green Top – Saun Pathri (stay in mud houses)

2 18 8 Kms The clients make an start early to Green top from Saun Pathri meadow in order to make the most of the daylight hours and have ample time to enjoy the spectacular views from Green top. We shall be carrying our packed lunches with us. We shall be returning to Saun Pathri and spend the night in mud houses again.