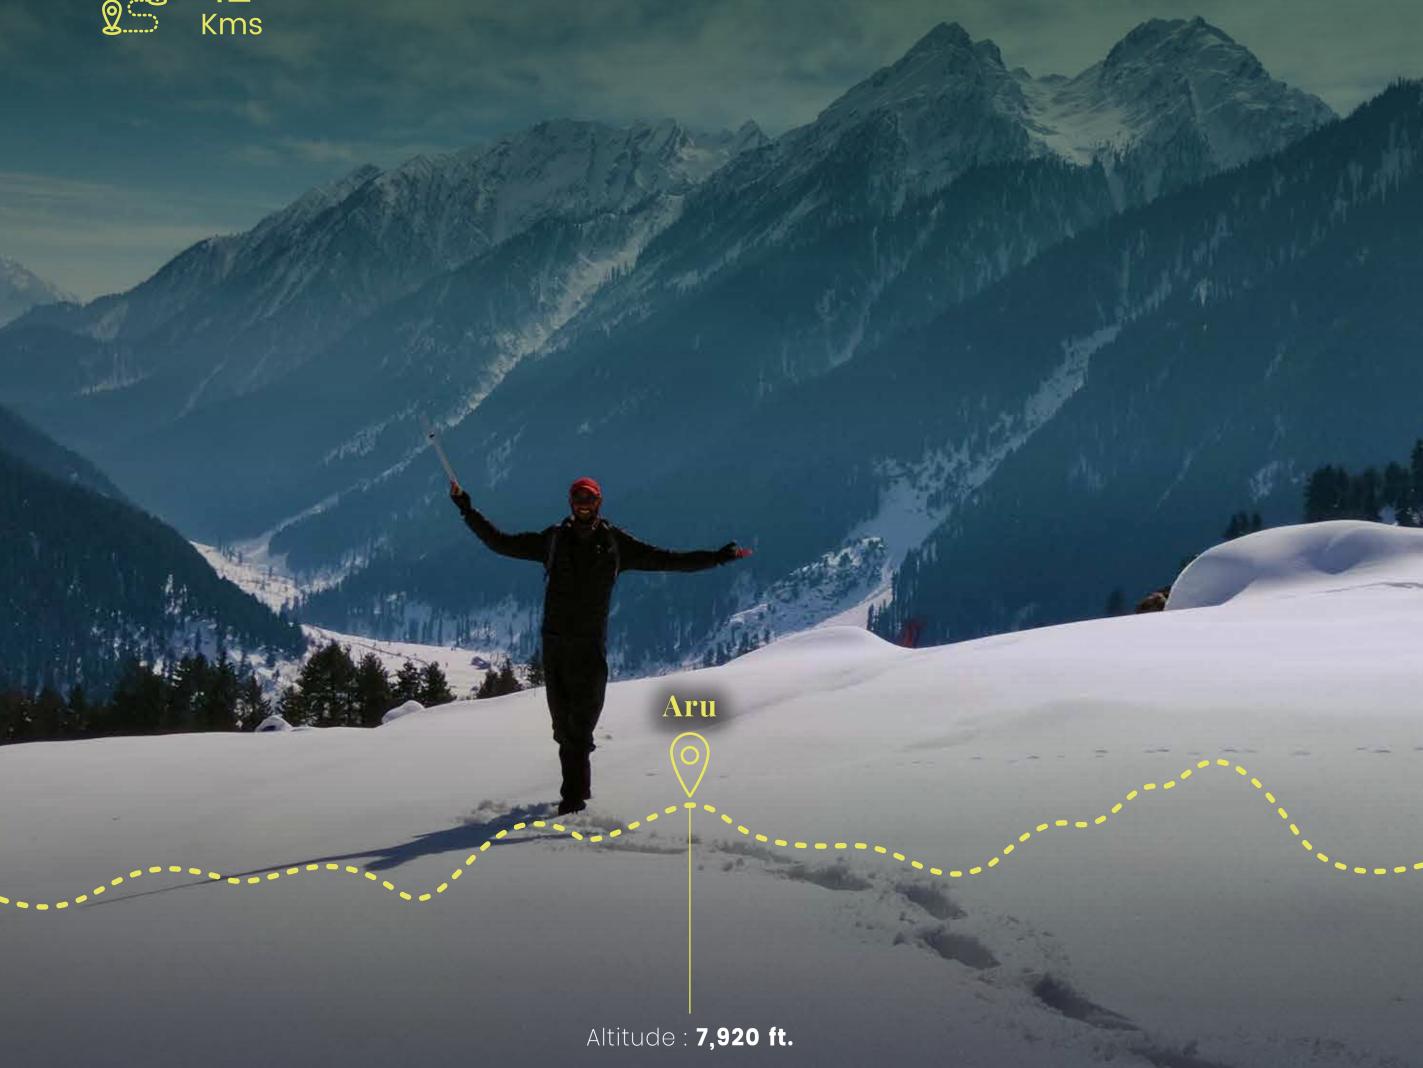

## Pahalgam (drive) - Aru (homestay)

After some local sightseeing, the clients shall move towards Aru. Their overnight stay would either be in a homestay or a guest house. This extra night in Aru would be helpful for the clients to get acclimatized to the weather conditions and the altitude.