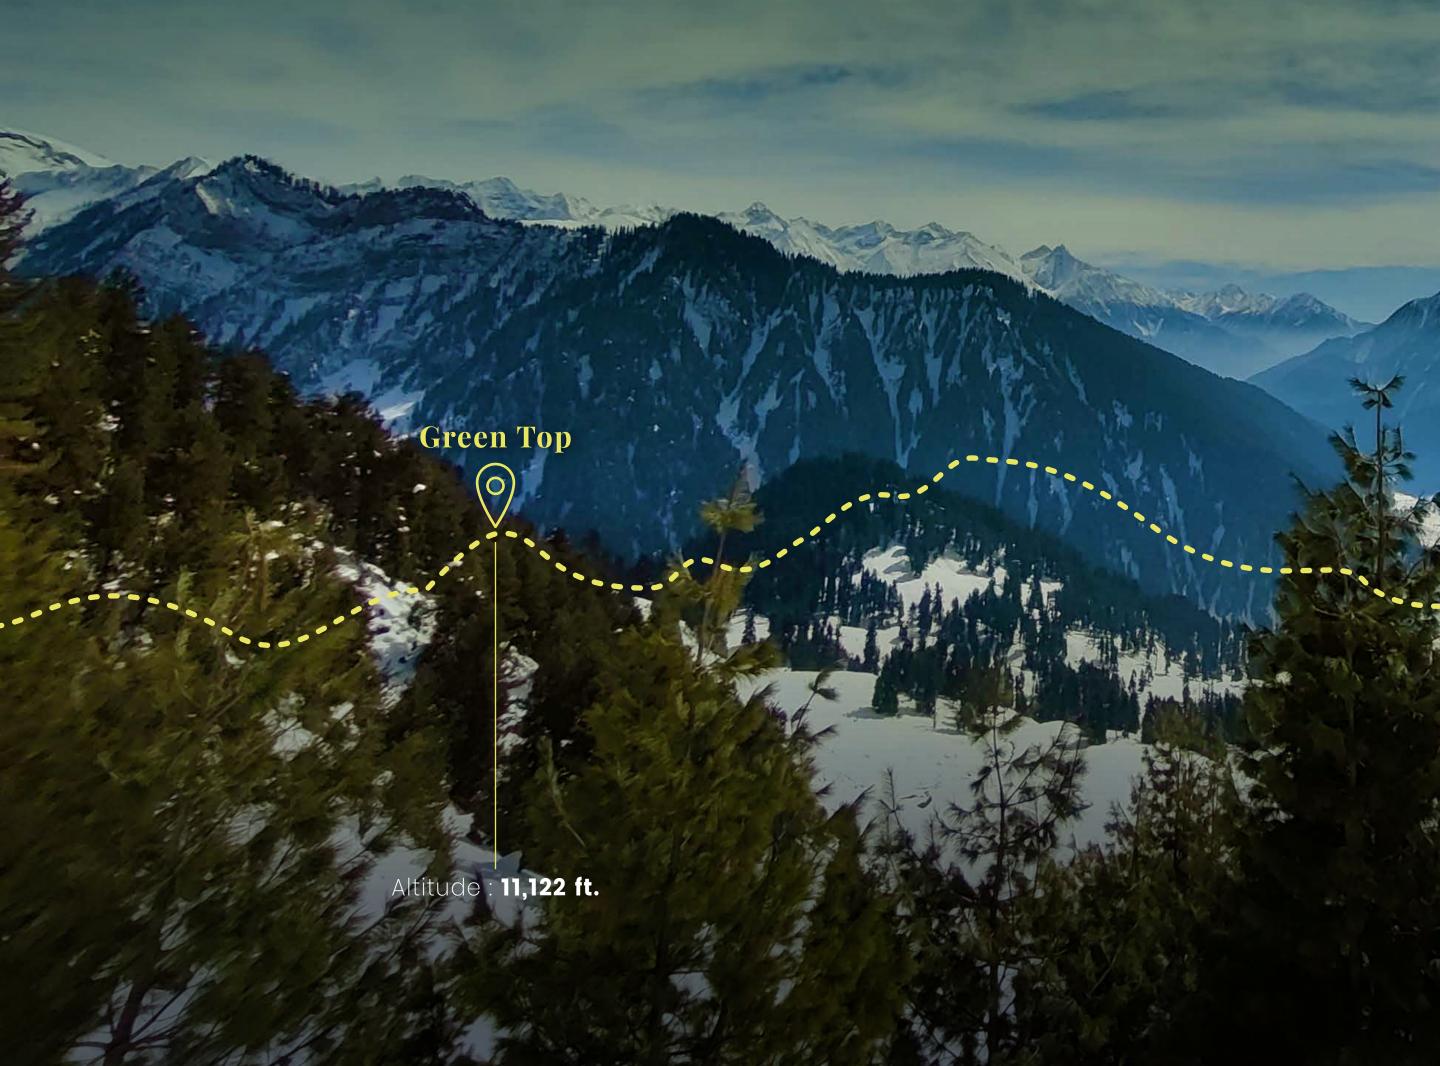

## Saun Pathri – Green Top – Saun Pathri (stay in mud houses)

2 18 8 Kms The clients make an start early to Green top from Saun Pathri meadow in order to make the most of the daylight hours and have ample time to enjoy the spectacular views from Green top. We shall be carrying our packed lunches with us. We shall be returning to Saun Pathri and spend the night in mud houses again.