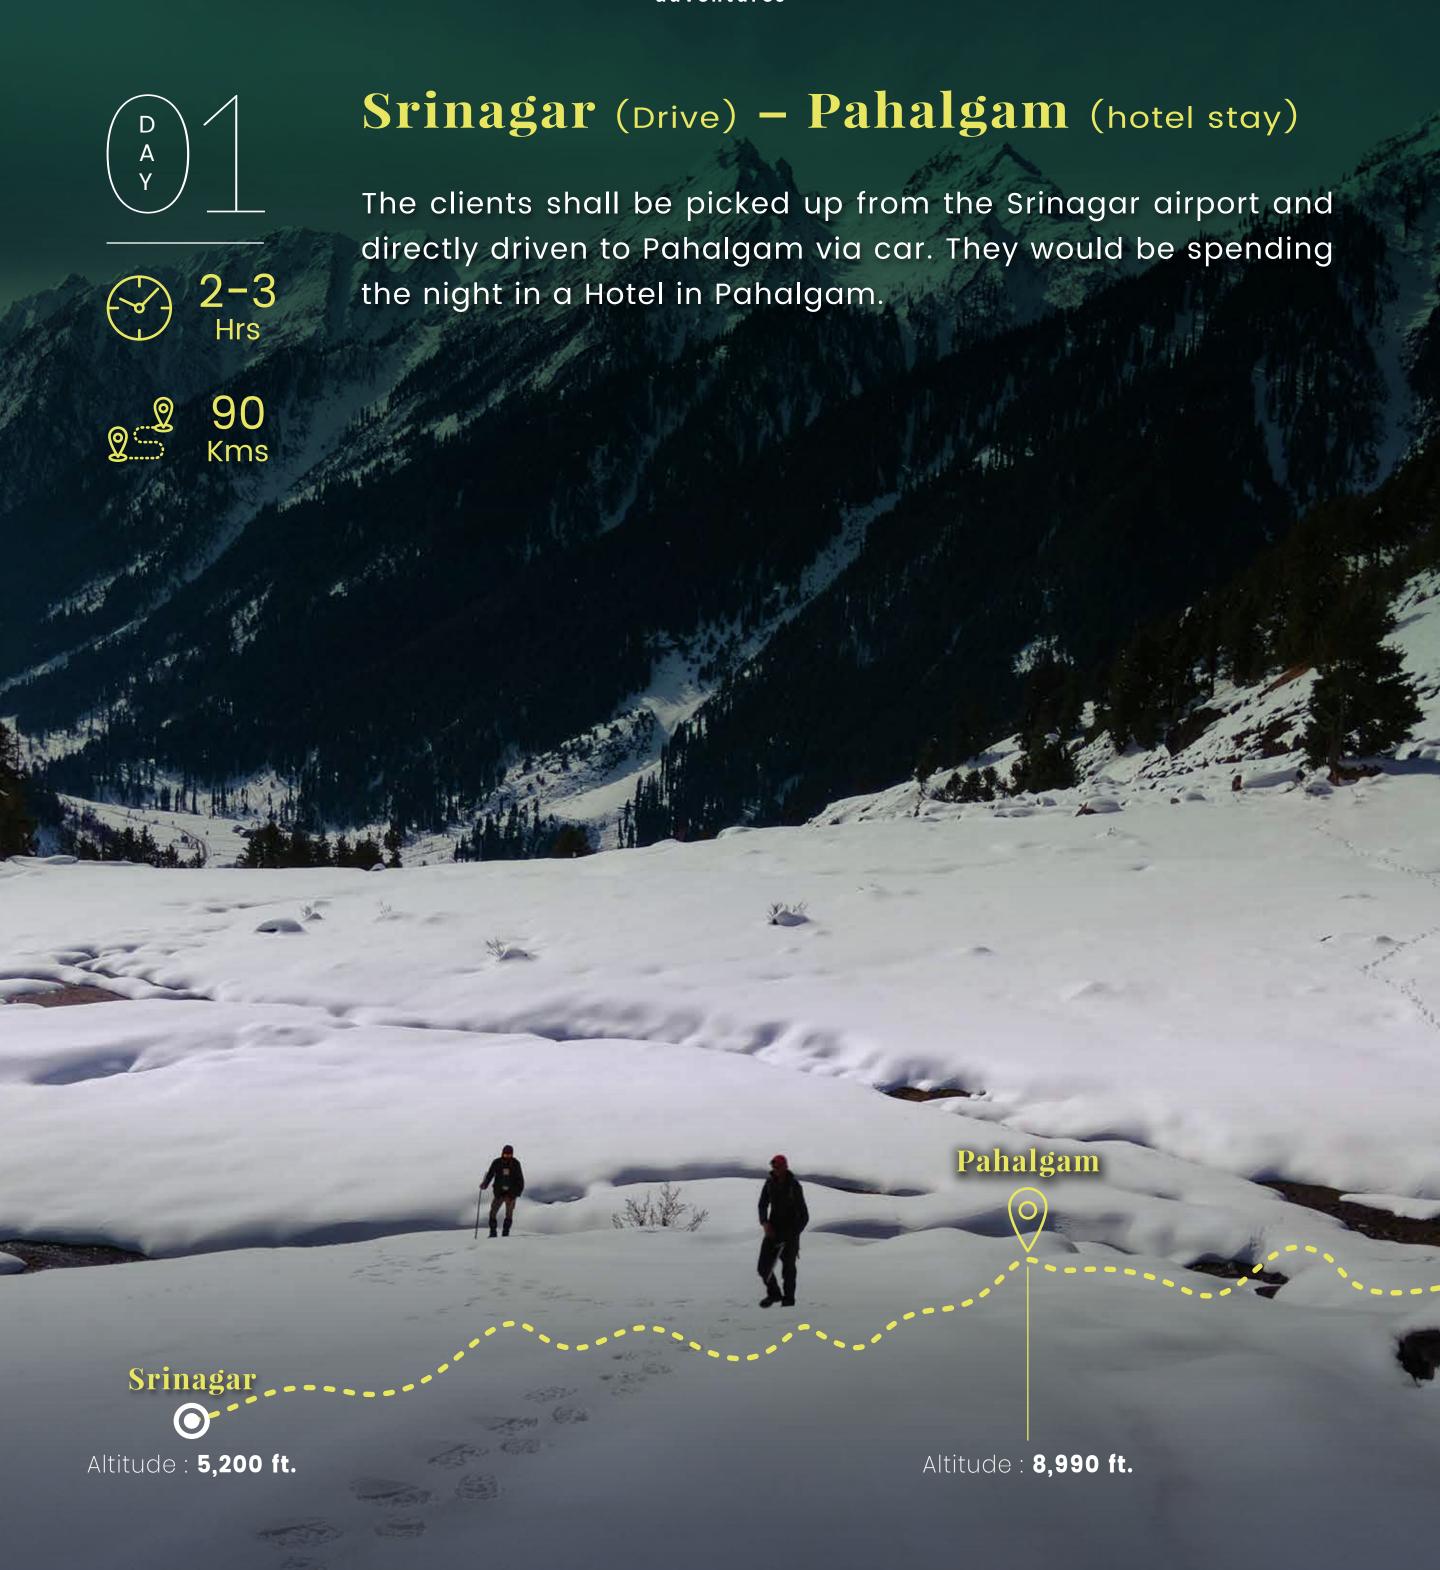

# Winter Trek

An Immersive Cultural Experience of Kashmir

40 kms

11,122 ft. 6 days

Experience the thrill of the Himalayan winter wonderland like never before

12 Kms