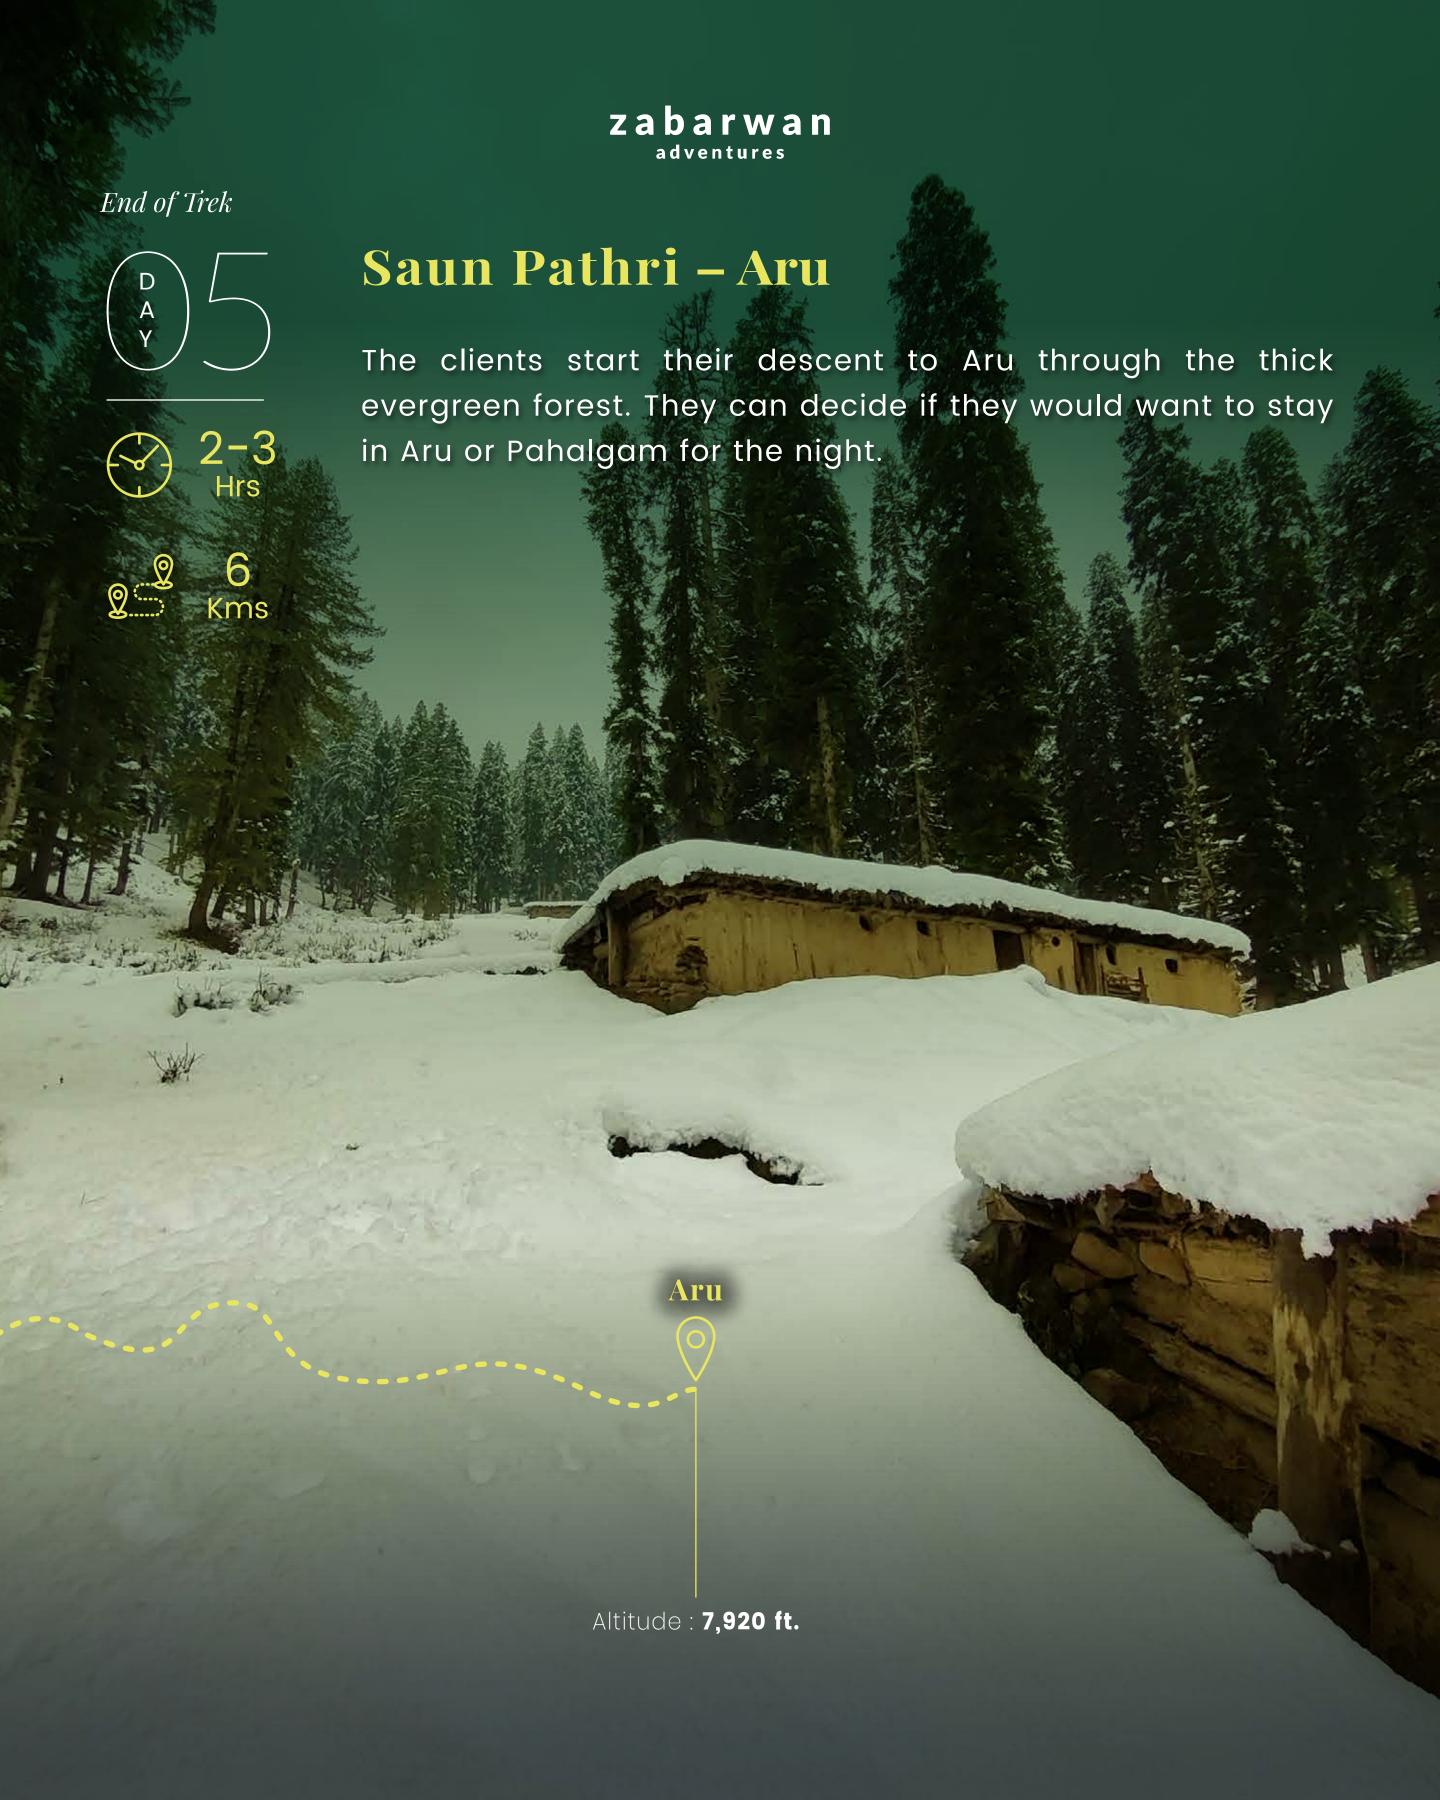

## Saun Pathri – Green Top – Saun Pathri (stay in mud houses)

2 18 8 Kms The clients make an start early to Green top from Saun Pathri meadow in order to make the most of the daylight hours and have ample time to enjoy the spectacular views from Green top. We shall be carrying our packed lunches with us. We shall be returning to Saun Pathri and spend the night in mud houses again.